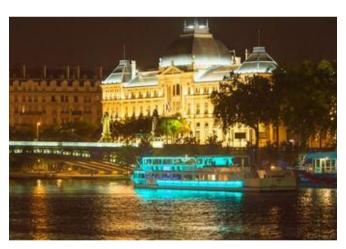

i Rambaud, Lyon (on the Saône river bank)

For the return journey back to your hotel, please note that the last metro from Perrache leaves at 0:20 am.



## **Directions**

If you are coming from Bellecour in the city centre, take the metro to Perrache (2 métro stops).

Exit the Perrache train/bus/metro complex via Cours Charlemagne (Place des archives)

You then have a 10-15 minute walk to the boat.



Walk along Cours Charlemagne until you reach Cours Suchet.

Turn right and walk to the end of Cours Suchet

Turn left and walk along Quai Rambaud until you reach the boat



If you are coming from Part Dieu, you can take the tramway line 1 to the stop called « Place des archives ».

From there it is a 10 minute walk to the boat (follow directions above)

## A taste of what's in store!