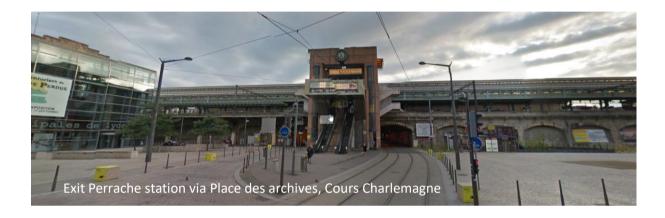

## **Directions**

If you are coming from Bellecour in the city centre, take the metro to Perrache (2 métro stops).

Exit the Perrache train/bus/metro complex via Cours Charlemagne (Place des archives)

You then have a 10-15 minute walk to the boat.