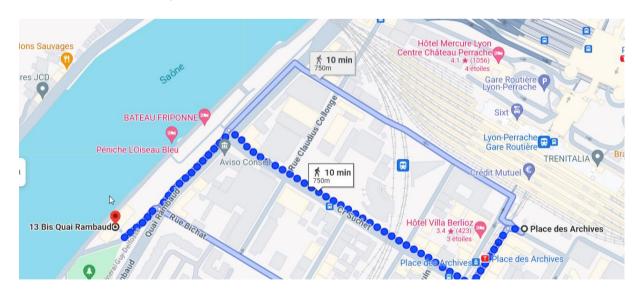

## **Directions**

If you are coming from Bellecour in the city centre, take the metro to Perrache (2 métro stops).

Exit the Perrache train/bus/metro complex via Cours Charlemagne (Place des archives)

You then have a 10-15 minute walk to the boat.

Walk along Cours Charlemagne until you reach Cours Suchet.

Turn right and walk to the end of Cours Suchet

Turn left and walk along Quai Rambaud until you reach the boat

If you are coming from Part Dieu, you can take the tramway line 1 to the stop called « Place des archives ».

From there it is a 10 minute walk to the boat (follow directions above)