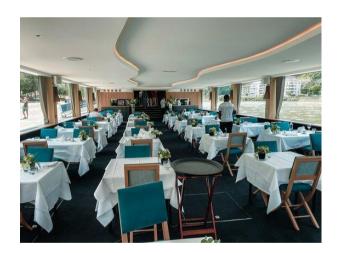

uai Rambaud, Lyon (on the Saône river bank)

For the return journey back to your hotel, please note that the last metro from Perrache leaves at 0:20 am.



## **Directions**

If you are coming from Bellecour in the city centre, take the metro to Perrache (2 métro stops).

Exit the Perrache train/bus/metro complex via Cours Charlemagne (Place des archives)

You then have a 10-15 minute walk to the boat.



Walk along Cours Charlemagne until you reach Cours Suchet.

Turn right and walk to the end of Cours Suchet

Turn left and walk along Quai Rambaud until you reach the boat



If you are coming from Part Dieu, you can take the tramway line 1 to the stop called « Place des archives ».

From there it is a 10 minute walk to the boat (follow directions above)

## A taste of what's in store!